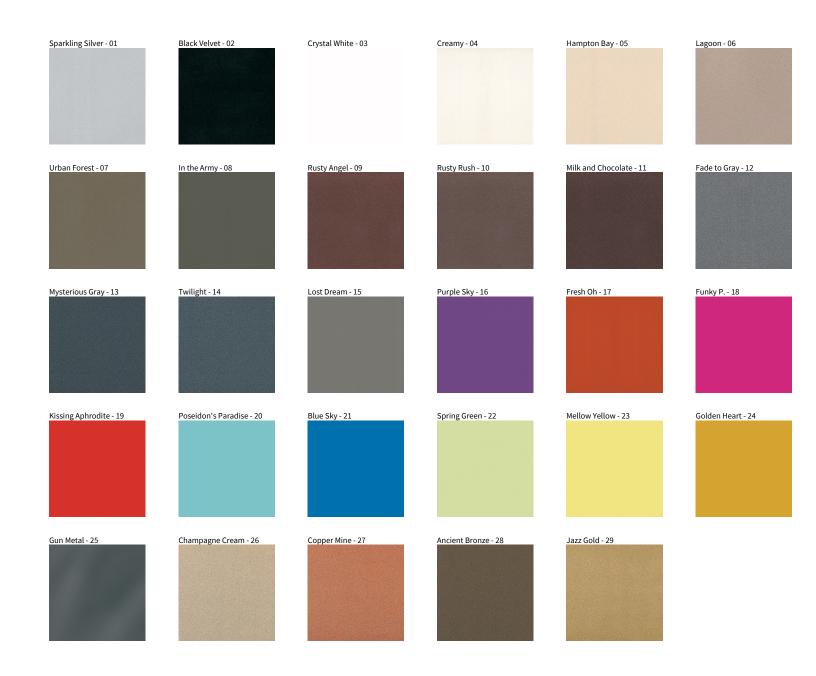

## **SMOOTHY SURFACE**

COLOR FINISH CHART

| PROJECT  |  |  |
|----------|--|--|
| TYPE     |  |  |
| NOTES    |  |  |
| QUANTITY |  |  |
| DATE     |  |  |

**Digital:** Not all screens are calibrated the same, and therefore, colors will appear differently between screens. **Physical:** When texture is involved, there will be variations in color, character and tone within a product series and between product families.

**Gun Metal:** No Gun Metal finish is alike. It combines a mixture of transparent and black color particles which ensures a highly individual effect and no luminaire being identical. **Champagne Cream, Copper Mine, Ancient Bronze + Jazz Gold:** These finishes have slight fading from specific powder coating production. Each luminaire will slightly vary.